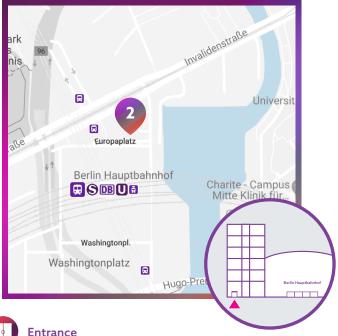

## good healthcare group

Europaplatz 2 | 10557 Berlin | Germany

**Entrance** 

The entrance is located on the northeast side outside the building, to the left of the main entrance of the Cenral Station. Please check in at the reception desk so that you get access to the 4th floor.

Berlin Hauptbahnhof (Berlin Central Station) car park

(underground parking with a maximum height of 2 metres) Access: underground B96 tunnel; above-ground Clara-Jaschke-Straße

Opening times: 24 hours a day, 7 days a week

**Public transportation** 

S-Bahn: S3, S5, S7, S9

U-Bahn: U5

Regionalbahn (regional train): RE1, RE2, RE3, RE4,

RE5, RE7, RB10, RB14, RB21, RB22, FEX

Tram: M5, M8, M10

Bus: M41, M85, 120, 123, 142, 147, 245