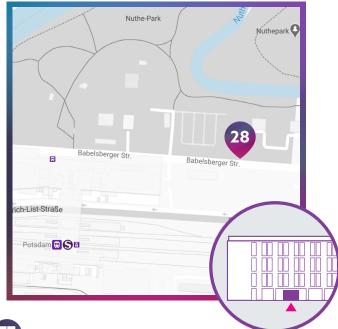

## good healthcare group

Babelsberger Str. 28 | 14473 Potsdam | Germany

**Entrance** 

Please ring the bell at the black iron gate, which you will find in front of the main entrance no. 28. Staircase no. 4 is reached via the inner courtyard. You will find us on the 3rd floor.

Car park

Access via Babelsberger Straße 26, 14473 Potsdam. Staircase no. 4 takes you to our main entrance on the 3rd floor.

Opening times: 24 hours a day, 7 days a week

**Public transportation** 

S-Bahn: S7